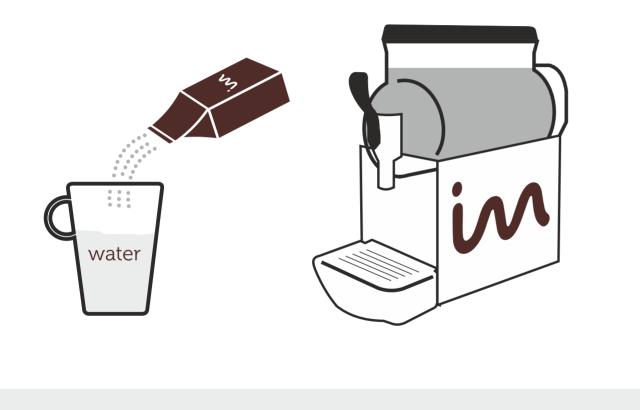

### PREPARATION

#### LEGEND

Dissolve the product into water or milk, blend and pour the mixture in the slush machine

GLUTEN FREE

LACTOSE FREE

VEGAN OK CERTIFICATION

KOSHER CERTIFICATION

HALAL CORRECT CERTIFICATION